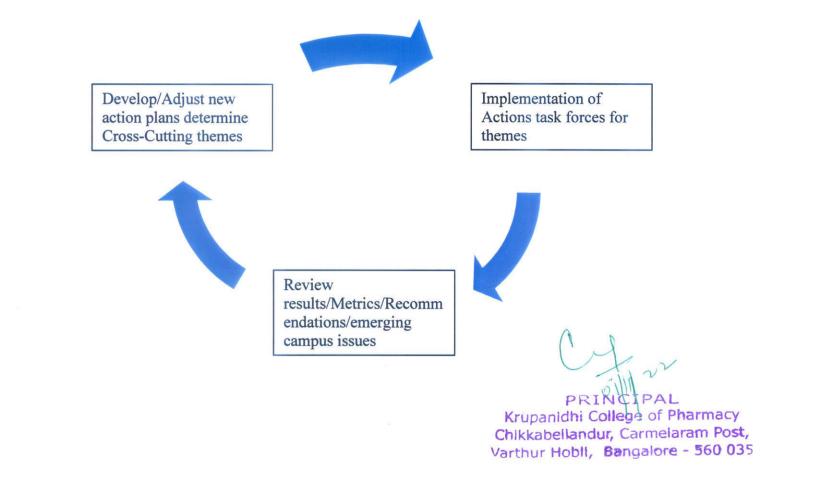

PRINCIPAL Krupanidhi College of Pharmacy Chikkabellandur, Carmelaram Post, Varthur Hobli, Bangalore - 560 035 At Krupanidhi group of institutions strategic plan for 5 years will be set by the central committee and further the subcommittees set their motion by designing the Year wise strategic plan in line with the central plan, which will be evaluated and regulated by the core central team every year and identifies the risk and opportunities further

## **Central Stratergic committee plan (2017-2023)**