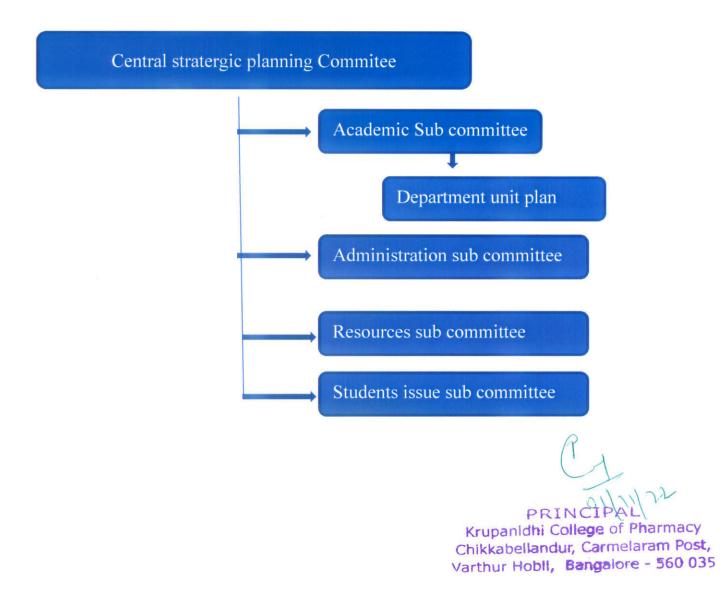

PRINCIPAL Krupanidhi College of Pharmacy Chikkabellandur, Carmelaram Post, Varthur Hobli, Bangalore - 560 035 At Krupanidhi group of institutions strategic plan for 5 years will be set by the central committee and further the subcommittees set their motion by designing the Year wise strategic plan in line with the central plan, which will be evaluated and regulated by the core central team every year and identifies the risk and opportunities further

## **Central Stratergic committee plan (2017-2023)**